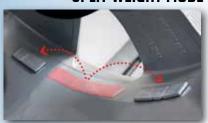

#### **SPLIT WEIGHT MODE**

Accurate balancing and discreet weight concealment behind spokes, maintaining the wheel's aesthetic appeal and visual presentation.