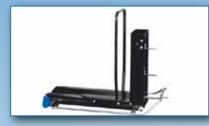

## geodyna® 4800-2L

TRUCK WHEEL BALANCER

**ENGINEERING UNLEASHED™** 

### TRUCK WHEEL BALANCER WITH MONITOR

The geodyna® 4800L is a highly-productive off-the-truck wheel balancer with a number of advanced functionalities, including a semi-automatic entry system for rim width input, an electronic friction brake for secure wheel positioning, split weight mode for adhesive weight placement, hidden weight mode, and patented optimisation mode. It also features a cone adaptor with a spacer and cone specifically designed for light-truck wheel balancing.

#### **HEAVY-DUTY WHEEL LIFT**

This lift helps facilitate the clamping of heavy truck wheels and offers ample storage space for cones, centring stars, and wing nuts.