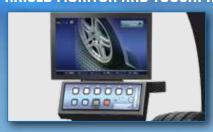

#### RAISED MONITOR AND TOUCHPAD

Raised monitor and touchpad for convenient operational control.