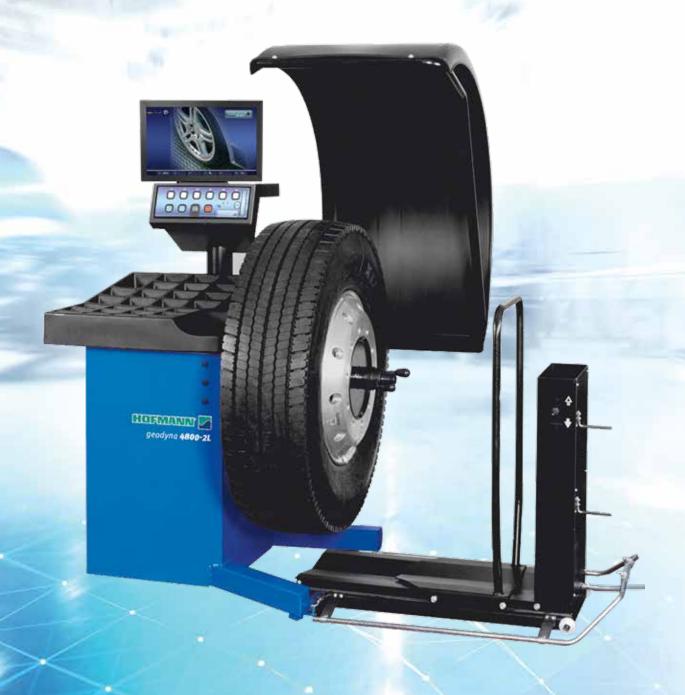

## geodyna® 4800-2L

TRUCK WHEEL BALANCER

**ENGINEERING UNLEASHED™** 

### TRUCK WHEEL BALANCER WITH MONITOR

The geodyna® 4800L is a highly-productive off-the-truck wheel balancer with a number of advanced functionalities, including a semi-automatic entry system for rim width input, an electronic friction brake for secure wheel positioning, split weight mode for adhesive weight placement, hidden weight mode, and patented optimisation mode. It also features a cone adaptor with a spacer and cone specifically designed for light-truck wheel balancing.