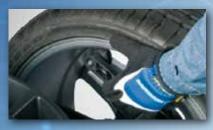

#### **SEMI-AUTOMATIC DATA ENTRY**

Technicians simply touch the rim with the gauge arm, and the system automatically enters the rim dimensions and selects the appropriate weight-balancing mode.